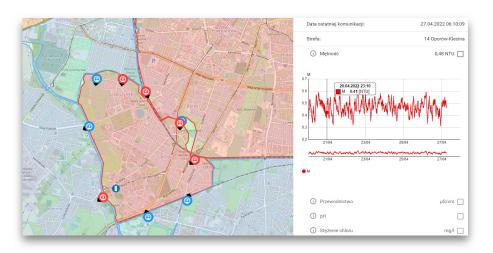

# How Western European Governments are Using A.I.

Jakub Mazur Deputy Mayor of Wroclaw President of METREX





### innovating metropolitan approaches and policies









WROCLAW

#### SmartFlow system













#### Satelitte support for property tax control













#### Automatic bicycle traffic counting system













### EUROPE & THE WORLD

New hybrid approach to network analysis in the fight against organised tax crime





### Advanced analytics helps policymakers determine how new tax measures would affect citizens



Source: https://www.sas.com/pl\_pl/customers/fps-finance.html

Picture: www.freepik.com



## Hospitals save time and money with real-time medical device tracking





#### Enhancing road safety with advanced analytics





#### Turkiye - Istanbul

#### Smart transportation & traffic



Source: https://www.ustda.gov/ustdaand-istanbul-partner-to-supporttransportation-infrastructure-2/



#### Turkiye - Gaziantep

#### Public transportation route optimizati