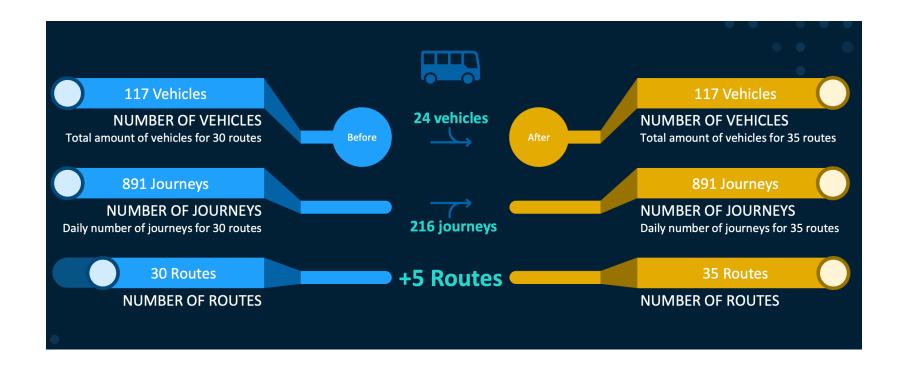

#### Turkiye - Gaziantep

#### Public transportation route optimization

Source: SAS Institute Picture: www.freepik.com