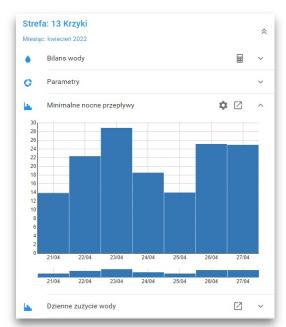

# How Western European Governments are Using A.I.

Jakub Mazur Deputy Mayor of Wroclaw President of METREX





### innovating metropolitan approaches and policies









WROCLAW

#### SmartFlow system













#### Satelitte support for property tax control













#### Automatic bicycle traffic counting system













### EUROPE & THE WORLD

New hybrid approach to network analysis in the fight against organised tax crime





### Advanced analytics helps policymakers determine how new tax measures would affect citizens



Source: https://www.sas.com/pl\_pl/customers/fps-finance.html

Picture: www.freepik.com



## Hospitals save time and money with real-time medical device tracking





#### Enhancing road safety with advanced analytics





#### Turkiye - Istanbul

#### Smart transportation & traffic



Source: https://www.ustda.gov/ustdaand-istanbul-partner-to-supporttransportation-infrastructure-2/



#### Turkiye - Gaziantep

#### Public transportation route optimization