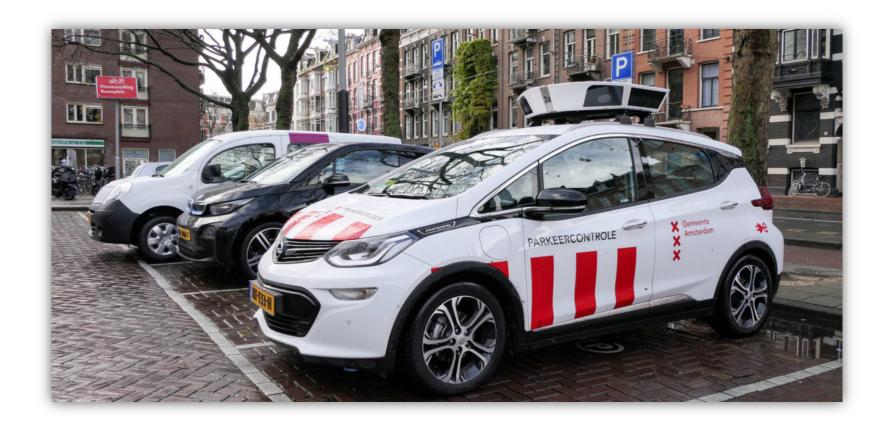

#### The Netherlands - Amsterdam

#### Automated parking control

Source: algoritmeregister.amsterdam.nl