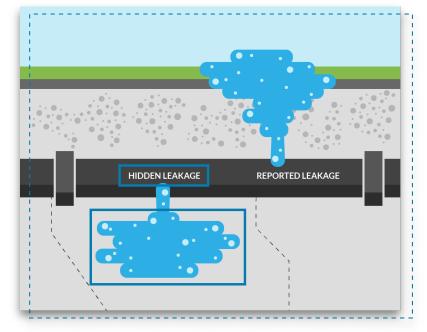

# How Western European Governments are Using A.I.

Jakub Mazur Deputy Mayor of Wroclaw President of METREX





### innovating metropolitan approaches and policies









WROCLAW

#### SmartFlow system













#### Satelitte support for property tax control













#### Automatic bicycle traffic counting system













### EUROPE & THE WORLD

New hybrid approach to network analysis in the fight against organised tax crime





### Advanced analytics helps policymakers determine how new tax measures would affect citizens



Source: https://www.sas.com/pl\_pl/customers/fps-finance.html

Picture: www.freepik.com



## Hospitals save time and money with real-time medical device tracking





#### Enhancing road safety with advanced analytics





#### Turkiye - Istanbul

#### Smart transportation & traffic



Source: https://www.ustda.gov/ustdaand-istanbul-partner-to-supporttransportation-infrastructure-2/



#### Turkiye - Gaziantep

#### Public transportation route optimization



So