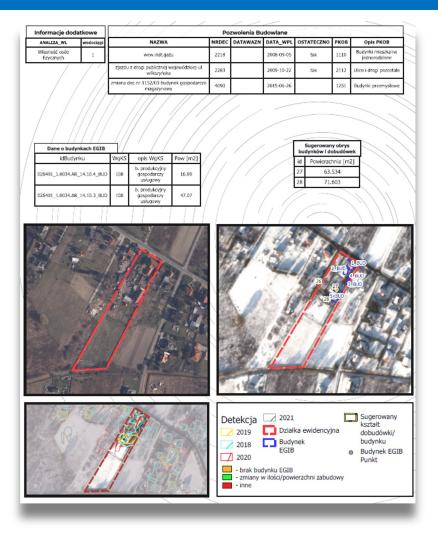

# How Western European Governments are Using A.I.

Jakub Mazur Deputy Mayor of Wroclaw President of METREX





### innovating metropolitan approaches and policies









WROCLAW

#### SmartFlow system













#### Satelitte support for property tax control













#### Automatic bicycle traffic counting system













### EUROPE & THE WORLD

New hybrid approach to network analysis in the fight against organised tax crime





### Advanced analytics helps policymakers determine how new tax measures would affect citizens



Source: https://www.sas.com/pl\_pl/customers/fps-finance.html

Picture: www.freepik.com



## Hospitals save time and money with real-time medical device tracking





#### Enhancing road safety with advanced analytics





#### Turkiye - Istanbul

#### Smart transportation & traffic



Source: https://www.ustda.gov/ustdaand-istanbul-partner-to-supporttransportation-infrastructure-2/



#### Turkiye - Gaziantep

#### Public transportation route optimization



Source: SAS Institute Picture: www.freepik.com



####