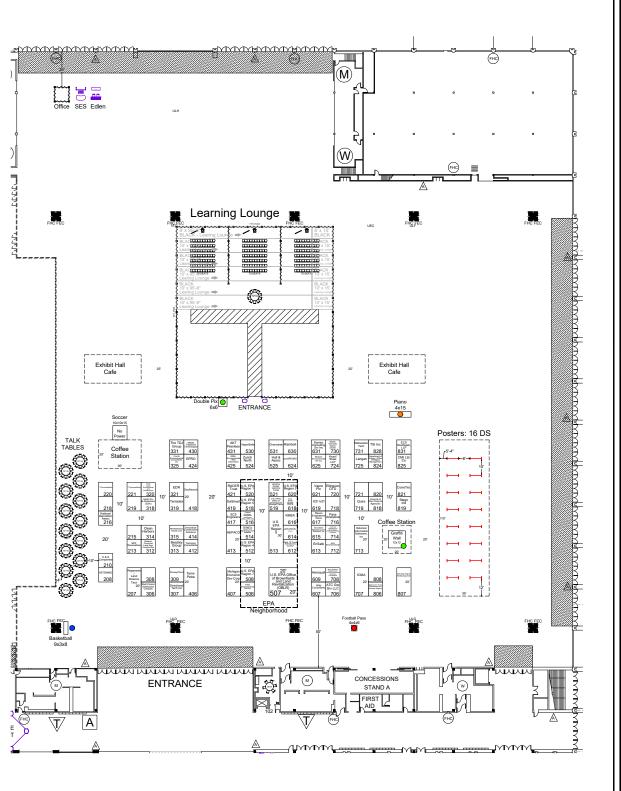

See attached photo of the Brownfields 2019 layout

## Brownfields Conference December 11-15, 2019

## Los Angeles Convention Center - West Hall A - Level 1 Los Angeles, CA

| Show Information |                        |  |
|------------------|------------------------|--|
| Show Name        | Brownfields Conference |  |
| Show Dates       | December 11-15, 2019   |  |
| Move-In          | 12/11/19               |  |
| Job#             | C155621219             |  |
| AE               | Deb Peatt              |  |