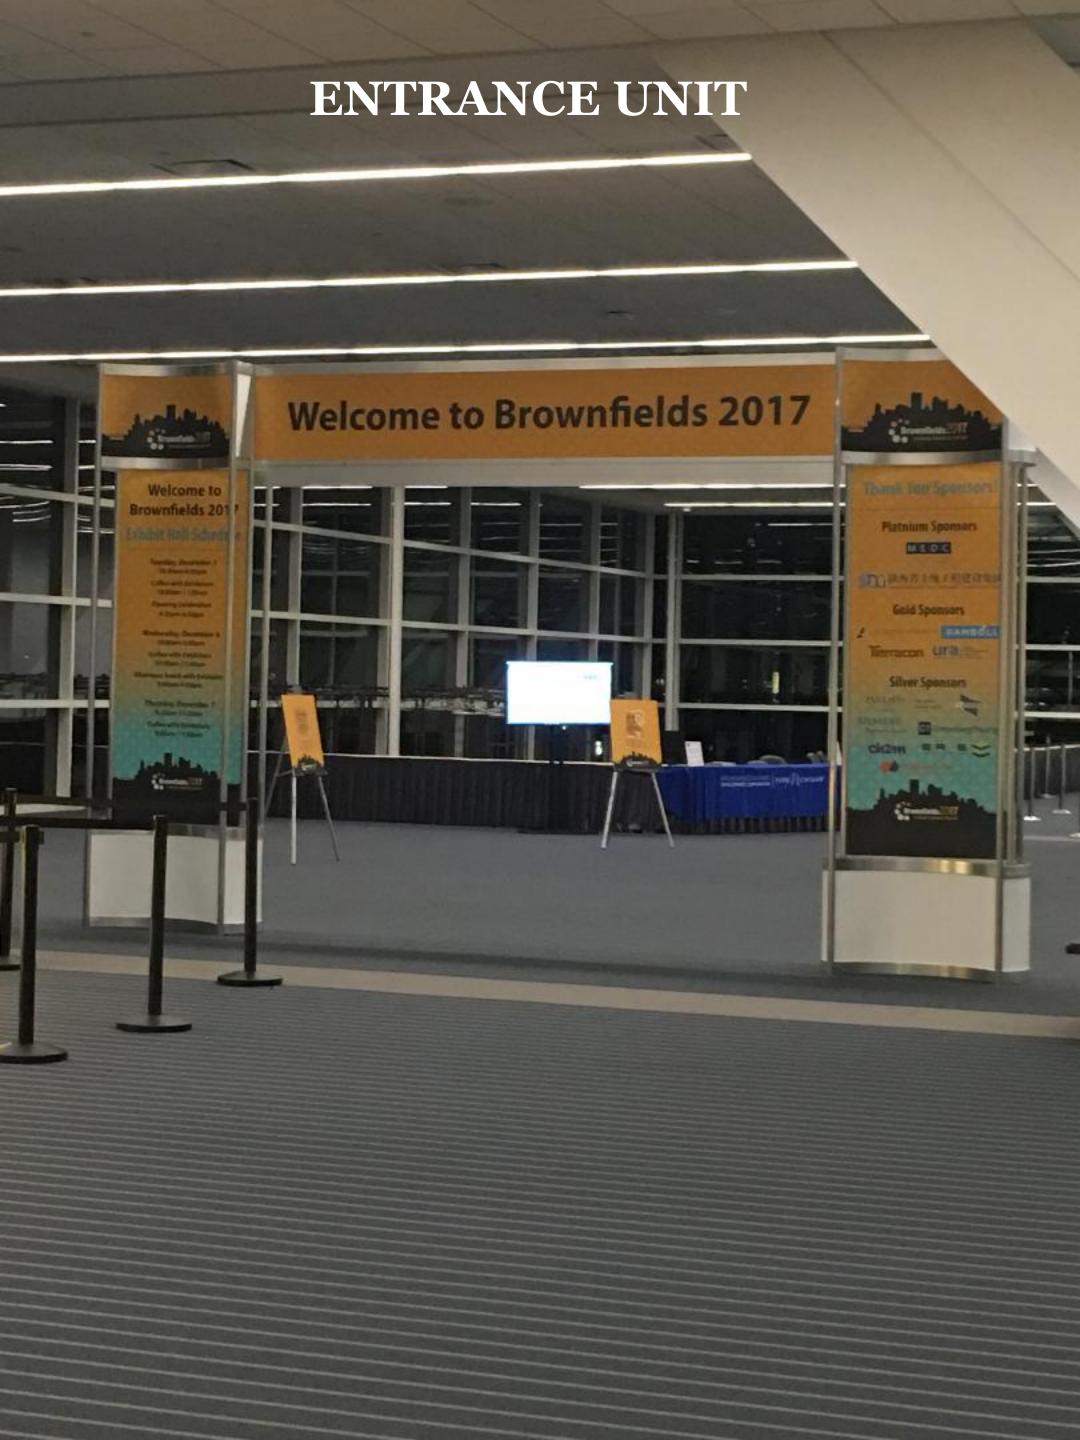

1. Do you have any photos of previous Conferences that might show us the Entrance units for the Exhibit Hall and the Brownfields Block? Or, is there a budget you would like to stay within?

See attached photo for an example of an Entrance Unit. The Brownfields Block is new this year and no example photos are available. We recommend using the visuals attached to the RFP as a guide.